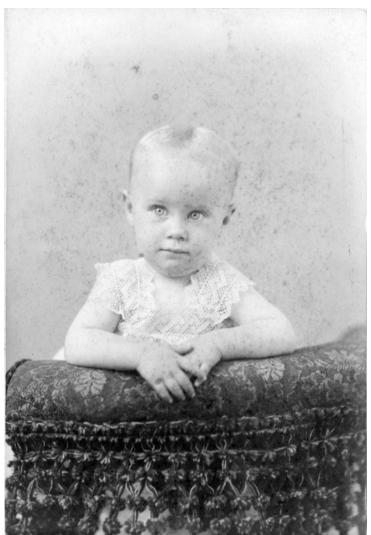

## A Portrait of Bess Wallace as a Child

Description

This is a portrait of Bess Wallace as a child.

Date(s)

ca. 1887

Accession Number 2016-888

4.0 x 5.8 inches Black & White

Related Collection Daniel, Margaret Truman and E. Clifton Daniel Papers