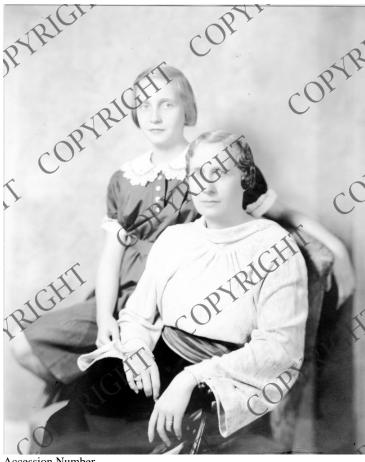

## A Portrait of Bess and Margaret Truman

Accession Number 2016-924

7.5 x 9.25 inches Black & White

Related Collection Daniel, Margaret Truman and E. Clifton Daniel Papers

Keywords Presidential family

People Pictured Truman, Margaret (Mary Margaret), 1924-2008 Truman, Bess Wallace, 1885-1982

## Description

This is a formal portrait of a young Margaret Truman with her mother Bess Truman. In this photograph, Margaret is approximately eleven years old.

Date(s) ca.

1935