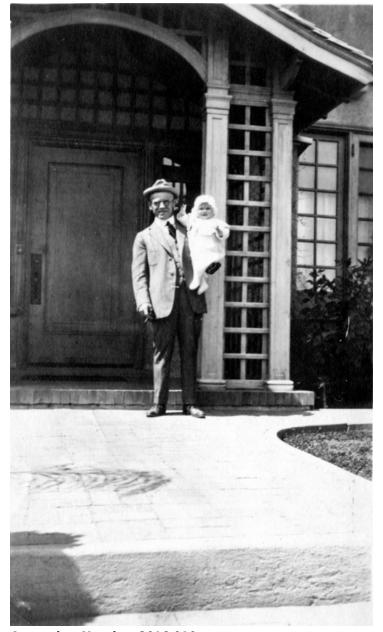

## **Description**

An unidentified man in a hat poses on the front porch step of a house while holding a baby. The baby is also unidentified.

## Date(s)

ca. 1900

**Accession Number** 2016-910

2.7 x 4.7 inches Black & White

Related Collection Daniel, Margaret Truman and E. Clifton Daniel Papers

**Keywords** Infants

**Rights** The Library is unaware of any copyright claims to this item; use at your own risk.