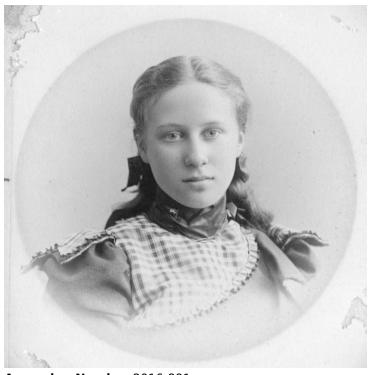

## Bess Truman As a Young Girl

## **Description**

This is a portrait photograph of Bess Wallace (Truman) as a young girl. The photograph is glued to a round piece of cardboard.

Date(s) February 11, 1898

**Accession Number 2016-891** 

3.7 x 3.7 inches Black & White