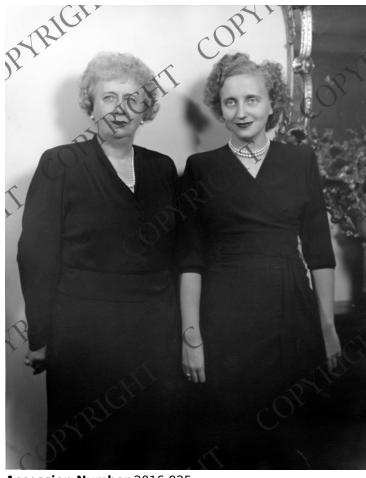

## **Description**

This is a photograph of First Lady Bess Truman and Margaret Truman.

Date(s)

ca.

1946

**Accession Number 2016-925** 

10.0 x 13.0 inches Black & White

**Related Collection** Daniel, Margaret Truman and E. Clifton Daniel Papers

**Keywords** Children of presidents First ladies

**People Pictured** Truman, Margaret (Mary Margaret), 1924-2008 Truman, Bess Wallace, 1885-1982

**Rights** Copyrighted - This item is copyrighted and cannot be published, reproduced, or otherwise used without the explicit permission of the copyright holder.