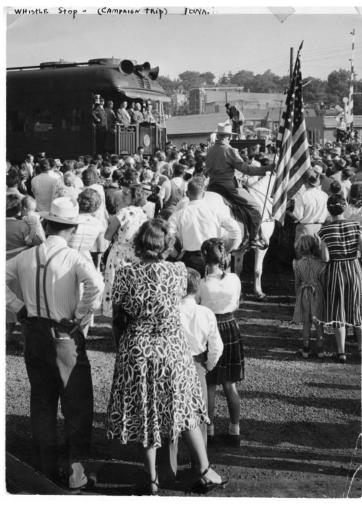

## President Harry S. Truman Campaigning in Iowa

## **Description**

President Harry S. Truman addresses the assembled crowd from the back of the presidential train during a campaign stop in Iowa. All others on the back of the train and in the crowd are unidentified. From the campaign scrapbook of Harry S. Truman.

## Date(s) September 1948

**Accession Number** 64-491

13.5x10 inches Black & White

**Keywords** Presidential campaign trips Presidential campaign, 1948 Presidents Railroads Speeches, addresses, etc.

HST Keywords Truman - Campaigns - Presidential - 1948 - Iowa