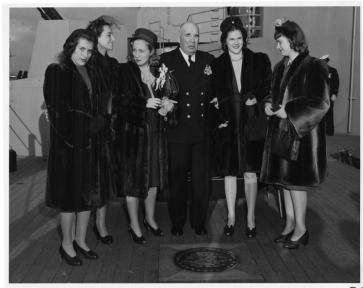

## **Description**

Margaret Truman (third from the left) aboard the deck of the USS Missouri with Admiral Jonas H. Ingram (third from the right) and Drucie Snyder (second from the right). The other ladies in the photograph are unidentified.