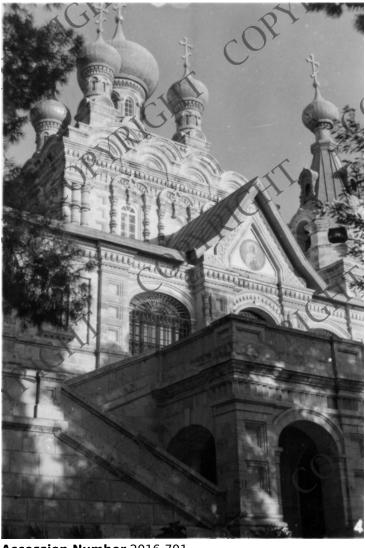

## **Description**

This is a commercial photograph of the Greek Orthodox Church of St. Mary Magdalene in Jerusalem. Part of a group of photographs originally sent by E. Clifton Daniel, Jr. to his mother.