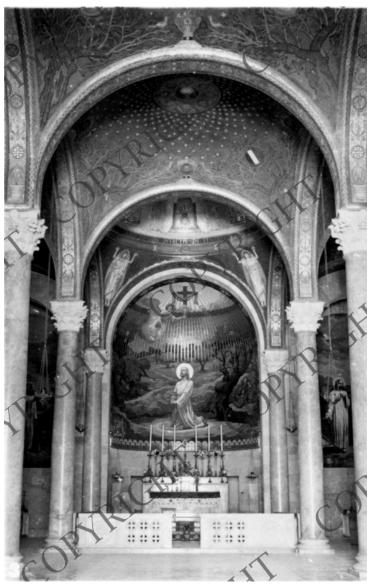

# Interior of the Church of All Nations in Jerusalem

# Description

This is a commercial photograph of the interior of the Church of All Nations. The church is Roman Catholic and is situated on the Mount of Olives in Jerusalem. Part of a group of photographs originally sent by E. Clifton Daniel, Jr. to his mother.