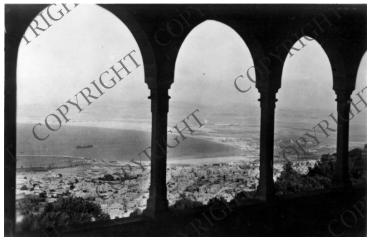

## **Description**

This is a commercial photograph taken from the casino at Bat Galin of the city and port of Haifa, Israel. Part of a group of photographs originally sent by E. Clifton Daniel, Jr. to his mother.