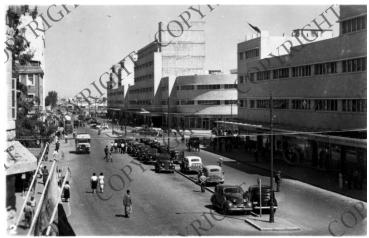

## Description

This is a commercial photograph of Kingsway, the main thoroughfare in Haifa, Israel. Part of a group of photographs originally sent by E. Clifton Daniel, Jr. to his mother.