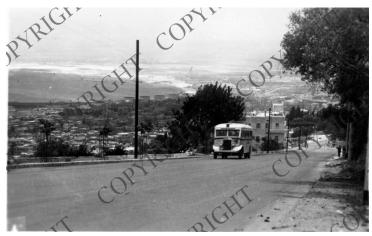

## **Description**

This is a commercial photograph of a bus on the road to Mt. Carmel in Israel. Part of a group of photographs originally sent by E. Clifton Daniel, Jr. to his mother.