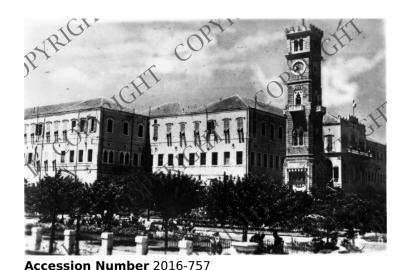

## The High Commissioner's Offices in Beirut, Lebanon

3.0 x 2.0 inches Black & White

## **Description**

This is a commercial photograph of the High Commissioner's offices in Beirut, Lebanon. Part of a group of photographs originally sent by E. Clifton Daniel, Jr. to his mother from Egypt.