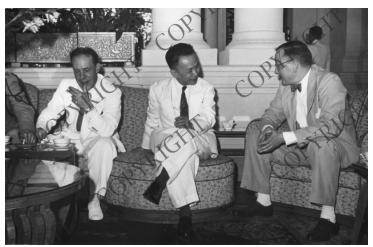

## **Description**

Melby-Erskine Mission to Southeast Asia in an unknown location. Ambassador Donald R. Heath is on the left. Man in center is unidentified. John F. Melby on right.