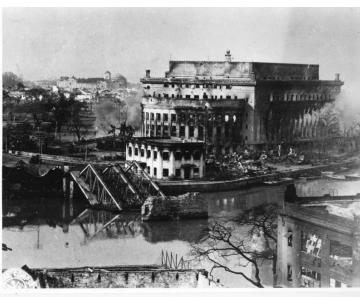

## Post Office, Manila

Post Office, Manila

**Accession Number** 2013-4254

8x10 inches (21x26 cm) Black & White

Related Collection Melby, John F. Papers

**Keywords** Building repair and reconstruction Reconstruction (1939-1951) Postal service

## **Description**

Post Office in Manila prior to reconstruction under the Philippine Rehabilitation Act of 1946.

## Date(s)

ca. 1949