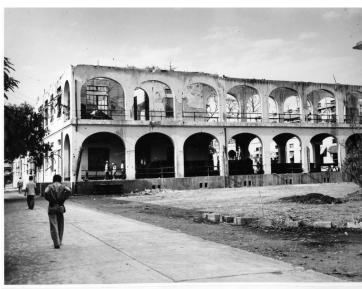

## Philippine General Hospital, Manila, Prior to Reconstruction

Right Wing of Main Blog., Phil. Gen. Hospital, Manila

**Accession Number** 2013-4247

8x10 inches (21x26 cm) Black & White

Related Collection Melby, John F. Papers

## **Description**

Right Wing of Main Building, Philippine General Hospital, Manila, prior to reconstruction.