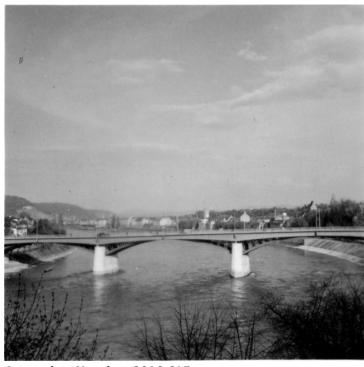

## **Description**

A bridge spans the Rhine River in Basel, Switzerland. Taken while E. Clifton Daniel, Jr. was working in Europe. Part of a group of photographs in an album belonging to E. Clifton Daniel, Jr., husband of Margaret Truman Daniel.