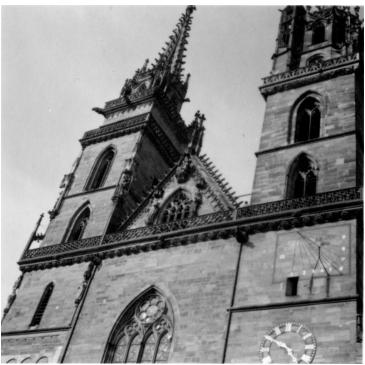

## Cathedral in Basel, Switzerland

Accession Number 2016-616

1.5 x 1.6 inches Black & White

Related Collection Daniel, Margaret Truman and E. Clifton Daniel Papers

Keywords Church buildings

Rights The Library is unaware of any copyright claims to this item; use at your own risk.

## Description

Note on back of the photograph reads: "Cathedral, Basel." Taken while E. Clifton Daniel, Jr. was traveling in Europe. Part of a group of photographs in an album belonging to E. Clifton Daniel, Jr., husband of Margaret Truman Daniel.