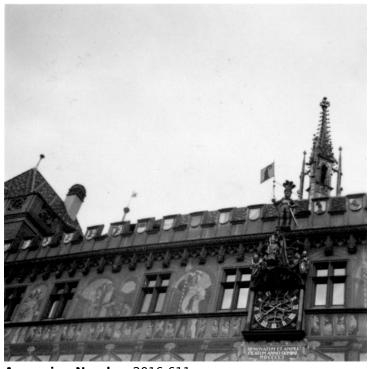

## The Clock and Towers on the Basel City Hall

## **Description**

Note on the back of the photograph identifies the picture: "Clock and towers on Basel city hall." Taken while E. Clifton Daniel, Jr. was traveling in Europe. Part of a group of photographs in an album belonging to E. Clifton Daniel, Jr., husband of Margaret Truman Daniel

**Date(s)** 1941

**Accession Number 2016-611** 

1.5 x 1.6 inches Black & White

**Related Collection** Daniel, Margaret Truman and E. Clifton Daniel Papers

**Keywords** Public buildings

Rights The Library is unaware of any copyright claims to this item; use at your own risk.