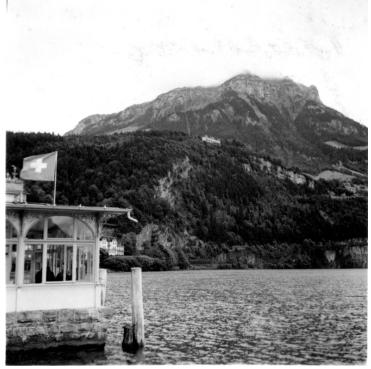

## Lake Lucerne with the Alps in the Background Near Brunnen, Switzerland

## Description

A photograph with a boathouse on the left looking across Lake Lucerne to the Alps. Note on back of the photograph reads: "Boathouse and mountain at Brunnen." Taken while E. Clifton Daniel, Jr. worked in Europe.