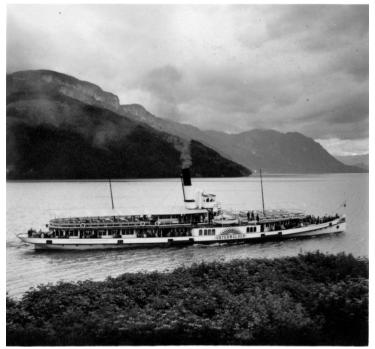

## A Lake Steamer on Lake Lucerne near Brunnen, Switzerland

## Description

A lake steamer navigates Lake Lucerne near Brunnen, Switzerland with the Alps in the background. Note on back of the photograph reads: "Lake steamer at Brunnen." Taken while E. Clifton Daniel, Jr. worked in Europe.