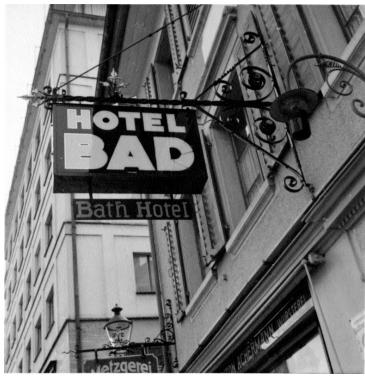

## Hotel Sign, Lucerne, Switzerland

## **Description**

A sign appears to be advertising for a "bad" hotel in Lucerne, Switzerland, taken while E. Clifton Daniel traveled in Europe.