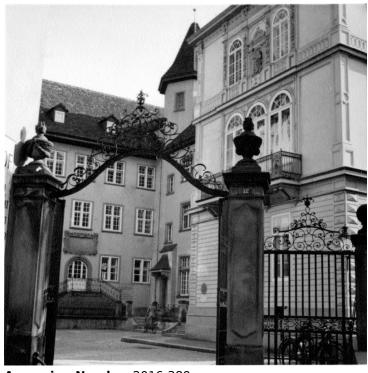

## View of the Bishop's Palace in Bern Through the Ornate Gates

## **Description**

A view of the Bishop's Palace in Bern, Switzerland, taken through the ornate gates. Probably taken while E. Clifton Daniel worked in Bern.