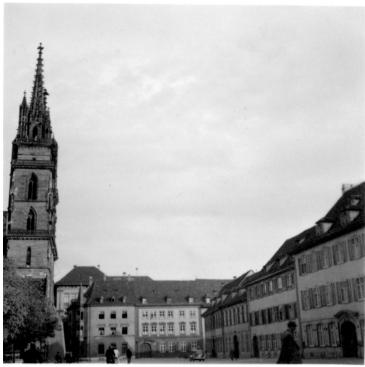

## **Description**

A photograph of the city square in Basel, Switzerland with the Cathedral of Basel on the left. Probably taken while E. Clifton Daniel worked in Europe.

Date(s)

ca.

1941