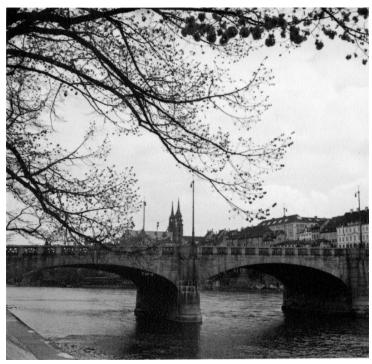

## **Description**

Photograph of the bridge that connects Grossbasel and Kleinbasel, Switzerland together. The Cathedral of Basel can be seen in the background. Probably taken while E. Clifton Daniel traveled in Europe.