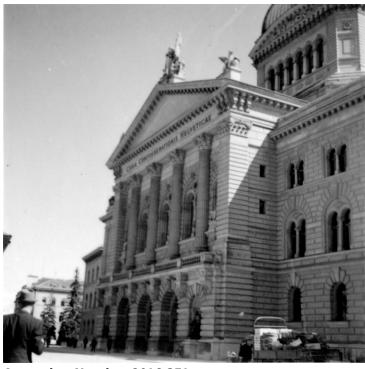

## Large Municipal Building in a Swiss City

## **Description**

Photograph of a large municipal building, possibly in Bern, Switzerland. Probably taken while E. Clifton Daniel, Jr. worked in Europe.