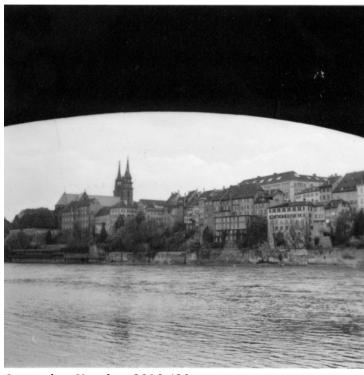

## **Description**

A view of the Cathedral of Basel, Switzerland, and the city of Basel taken through the arches of the bridge that connects Grossbasel and Kleinbasel together. Probably taken while E. Clifton Daniel worked in Europe.