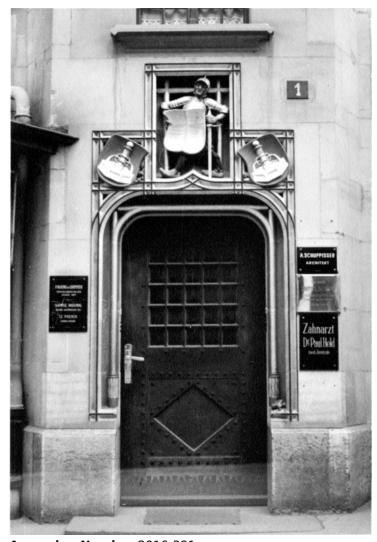

## **Description**

Photograph of a doorway in Bern, Switzerland. Probably taken while E. Clifton Daniel traveled in Europe.

## Date(s)

ca. 1941

**Accession Number** 2016-391

3.1 x 4.6 inches Black & White

**Related Collection** Daniel, Margaret Truman and E. Clifton Daniel Papers

**Keywords** Buildings

Rights The Library is unaware of any copyright claims to this item; use at your own risk.