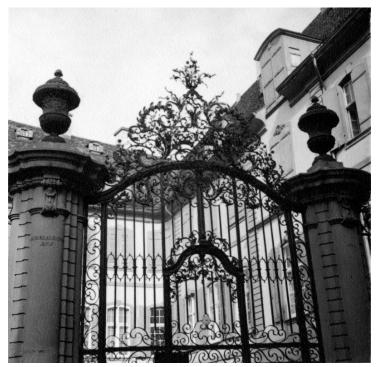

## The Ornate Gate at the Bishops Palace in Bern, Switzerland

## Description

Photograph of the ornate gate of the Bishop's Palace in Bern, Switzerland. Probably taken while E. Clifton Daniel, Jr., worked in Bern.