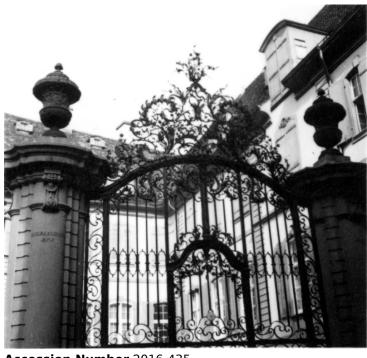

## An Ornate Gate at the Bishop's Palace in Bern, Switzerland

## **Description**

An ornate gate at the Bishop's Palace in Bern, Switzerland. Probably taken while E. Clifton Daniel, Jr. worked in Europe.

## Date(s)

ca. 1941

**Accession Number 2016-435** 

1.5 x 1.6 inches Black & White

**Related Collection** Daniel, Margaret Truman and E. Clifton Daniel Papers

**Keywords** Buildings Palaces Gates

**Rights** The Library is unaware of any copyright claims to this item; use at your own risk.