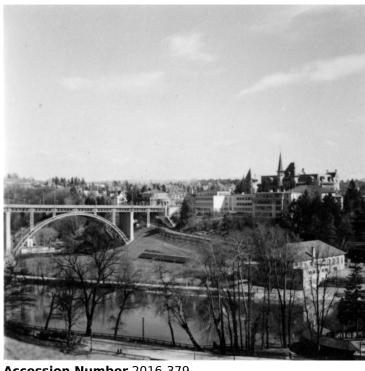

## A View of the River Rhine in Basel, **Switzerland**

## **Description**

Photograph of the Rhine River as it flows through Basel, Switzerland. Probably taken while E. Clifton Daniel, Jr. worked in Europe.

## Date(s)

1941

Accession Number 2016-379

1.5 x 1.6 inches Black & White

Related Collection Daniel, Margaret Truman and E. Clifton Daniel Papers

**Keywords** Bridges Rivers

Rights The Library is unaware of any copyright claims to this item; use at your own risk.