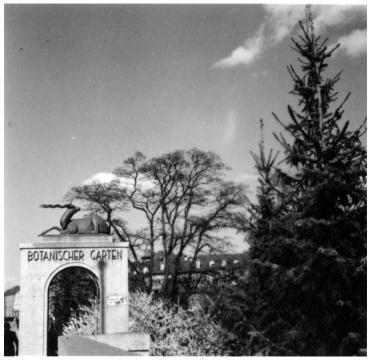

## **Entrance to the Botanical Gardens in Bern, Switzerland**

## **Description**

Entrance to the Botanical Gardens in Bern, Switzerland. Probably taken while E. Clifton Daniel, Jr. worked in Europe.