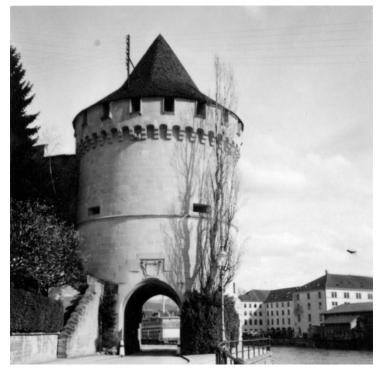

## Medieval Gate Straddles a Road in Switzerland

## Description

A medieval gate straddles a road in Lucerne, Switzerland. Probably taken while E. Clifton Daniel, Jr. traveled in Europe. Date(s) ca. 1941

Accession Number 2016-350

1.5 x 1.6 inches Black & White