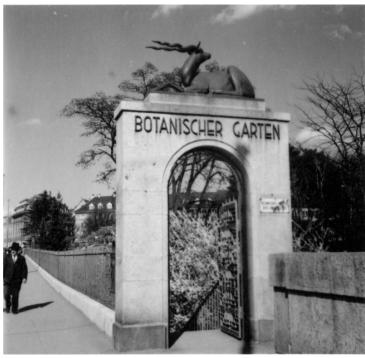

## Gate to the Botanical Gardens in Bern, Switzerland

## **Description**

A photograph of the entry gate to the Botanical Gardens in Bern, Switzerland. Probably taken while E. Clifton Daniel, Jr. traveled in Europe. The person on the left is unidentified.