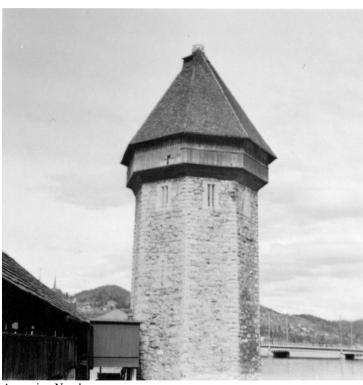

## Photograph of the Water Tower in Lucerne, Switzerland

Accession Number 2016-354

1.5 x 1.6 inches Black & White

Related Collection Daniel, Margaret Truman and E. Clifton Daniel Papers

Keywords Buildings

## Description

A photograph of the Water Tower connected to the Chapel Bridge in Lucerne, Switzerland. Probably taken while E. Clifton Daniel, Jr. traveled in Europe.

Date(s)

ca.

1941