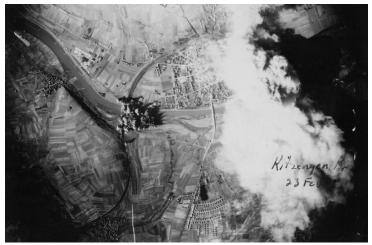

## Aerial View of Kitzingen, Germany

## Description

Aerial view of Kitzingen, Germany during World War II bombing raid. Harvey and Larsen German military bases were located in Kitzingen, Germany.

Date(s) February 23, 1944

Accession Number 2015-2429