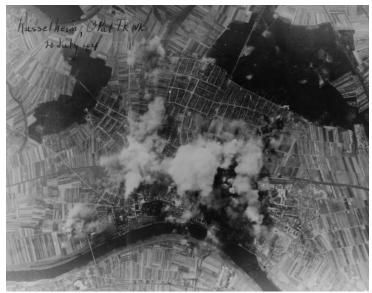

## **Aerial View of Russelsheim, Germany**

## Description

Aerial view of Russelsheim, Germany Opel Automotive Factory during World War II.

Date(s) July 20, 1944

Accession Number 2015-2422

7 x 8.5 inches Black & White

Related Collection Landry, Robert B. Papers