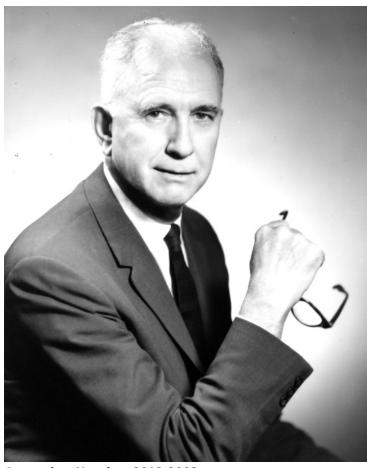

## Portrait of Robert C. Goodwin

**Accession Number 2012-2993** 

8x10 inches (21x26 cm) Black & White

Related Collection Goodwin, Robert C. Papers

**Keywords** Portraits Administrative personnel

People Pictured Goodwin, Robert C. (Robert Clifford), 1906-1999

## **Description**

Portrait of U.S. Labor Department official Robert C. Goodwin. Goodwin worked in various positions in the Labor Department for almost 30 years, 1945-1974. He was Director/Administrator of the department's Bureau of Employment Security from 1949-1969.