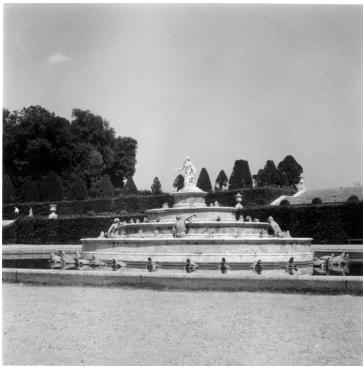

## **Description**

A fountain topped with a statue in France, possibly in Paris. Part of a group of photographs in an envelope with note: "France, Switzerland 1949 Belgium."