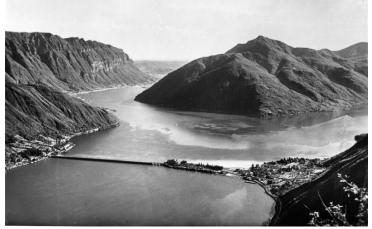

## The Bridge and Dam of Melide on Lake Lugano, Switzerland

## Description

A postcard photograph of the bridge and dam of Melide that connects the two shores of Lake Lugano, Switzerland.