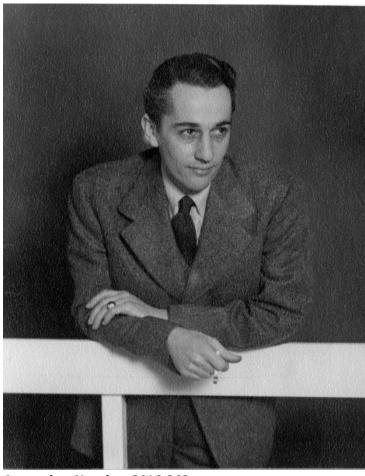

## Photograph of a Young E. Clifton Daniel, Jr

## **Description**

Photograph of E. Clifton Daniel, standing and leaning on a rail.

**Date(s)** 1947

**Accession Number 2016-262** 

3.5 x 4.4 inches Black & White

Related Collection Daniel, Margaret Truman and E. Clifton Daniel Papers

**Keywords** Men Portraits

People Pictured Daniel, Clifton (Elbert Clifton), 1912-2000

**Rights** The Library is unaware of any copyright claims to this item; use at your own risk.

Note: If you use this image, rights assessment and attribution are your responsibility.