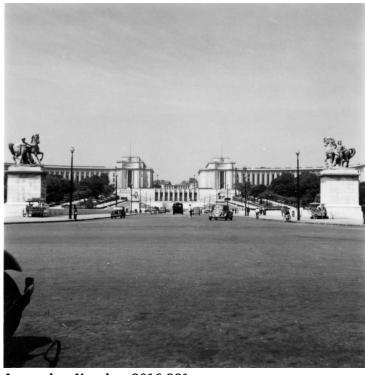

## **Description**

Photograph of two statues beside a street in Paris, France. Part of a group of photographs in an envelope with note: "France, Switzerland 1949 Belgium."