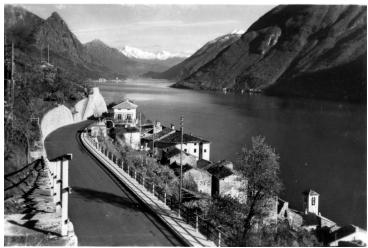

## Postcard of Lago di Lugano (Lake Lugano)

Description

A postcard of the road to Gandria along Lake Lugano in Switzerland.

**Date(s)** ca. 1948

Accession Number 2016-298

3.2 x 2.2 inches Black & White

Related Collection Daniel, Margaret Truman and E. Clifton Daniel Papers