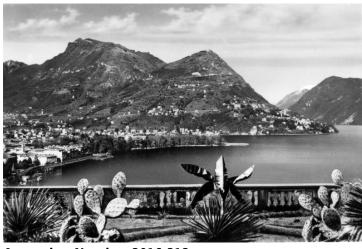

## **Description**

A postcard photograph of Mount Bre at Lugano, Switzerland.

## Date(s)

ca. 1948

Accession Number 2016-312

3.2 x 2.1 inches Black & White

Related Collection Daniel, Margaret Truman and E. Clifton Daniel Papers

**Keywords** Lakes Mountains

**Rights** The Library is unaware of any copyright claims to this item; use at your own risk.