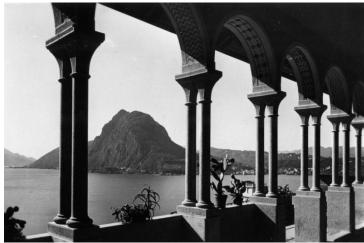

## View of Mount San Salvatore on Lake Lugano

## **Description**

Postcard photograph showing a view of Mount San Salvatore through a portico.