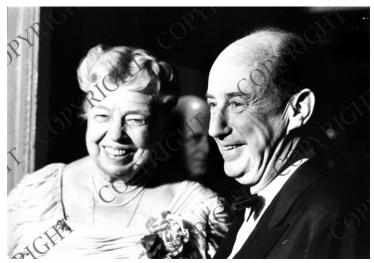

## Former First Lady Eleanor Roosevelt with Adlai Stevenson

Accession Number 95-449-08

## **Description**

Former First Lady Eleanor Roosevelt with Adlai Stevenson. They are attending a banquet honoring Eleanor Roosevelt. It is also a fundraiser for the Democratic party. It is held at the Waldorf-Astoria in New York City. From: George S. Zimbel Collection. Date(s)

December 7, 1959

8x10 inches (21x26 cm) Black & White

Keywords Dinners and dining First ladies Fund raising Political parties

People Pictured Roosevelt, Eleanor, 1884-1962 Stevenson, Adlai E. (Adlai Ewing), 1900-1965