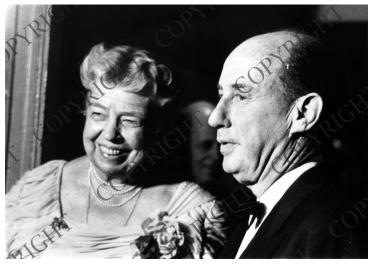

## Former First Lady Eleanor Roosevelt and Adlai Stevenson

Accession Number 95-449-06

Accession Number 95-449-00

8x10 inches (21x26 cm) Black & White

**Keywords** Dinners and dining First ladies Fund raising Political parties

## Description

Former First Lady Eleanor Roosevelt smiles and chats with Adlai Stevenson. The Former First Lady is being honored at a banquet, with many dignitaries in attendance. The banquet is also a fundraiser for the Democratic Party. It was held in New York, New York at the Waldorf-Astoria. From: George S. Zimbel Collection.

Date(s)

December 7, 1959