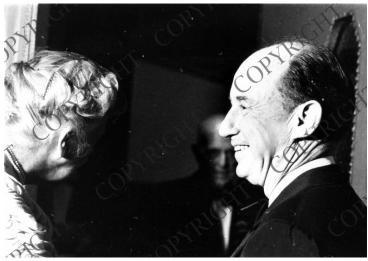

## **Description**

Former First Lady Eleanor Roosevelt has turned her head (left) as Adlai Stevenson (right) looks toward her. The former First Lady is being honored at a fund raising banquet. The banquet was held in New York, New York at the Waldorf-Astoria Hotel. Many Democratic Party dignitaries were there. From: George S. Zimbel Collection. Date(s)