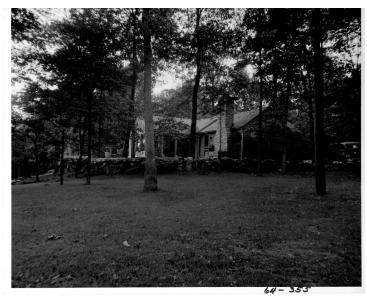

## **Description**

This is a view of the main lodge at the Presidential retreat, Shangri-La, in Maryland.

## Date(s)

September 6, 1950

**Accession Number** 64-355

8x10 inches (21x26 cm) Black & White

Related Collection Rigdon, William M. Papers

**Keywords** Presidential residences Presidential retreats

**Rights** The Library is unaware of any copyright claims to this item; use at your own risk.