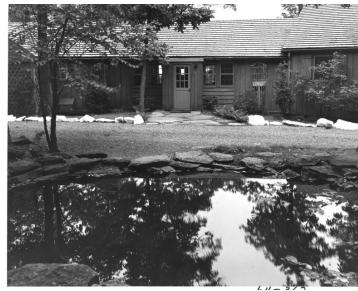

## Presidential Retreat, Shangri-La

**Accession Number** 64-362

8x10 inches (21x26 cm) Black & White

Related Collection Rigdon, William M. Papers

**Keywords** Presidential residences Presidential retreats

## **Description**

This is a view of the main lodge at the Presidential retreat, Shangri-La, in Maryland.